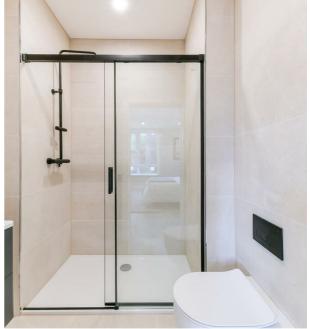

# BATHROOM, EN-SUITE & CLOAKROOM/WC

- · Contemporary white sanitaryware with black fittings
- · Wall hung WC with soft close seat
- · Black dual flush plate
- Back to wall close coupled WC
- · Ceramic basin with wall hung vanity unit with single draw
- Contemporary white bath with multifunction shower, hose, bath filler & pop up waste
- Single taps to bath and basin
- En-suite shower enclosures with fixed fitting round black shower head and concealed black shower valve
- · Clear glass and black shower screens
- · Heated black towel rail

### **IMAGES**

Please note that the images used in this property listing are for illustration only and are of the show unit 1B Kings House

Whilst we endeavour to make our sales particulars accurate and reliable, however, they do not constitute or form part of an offer or any contract and none is to be relied upon as statements of representation or fact. The services, systems and appliances listed in this specification have not been tested by us and no guarantees as to their operating ability or efficiency are given. All measurements have been taken as guide to prospective buyers only, and are not precise. If you require clarification or further information on any points, please contact us, especially if you are travelling some distance to view.