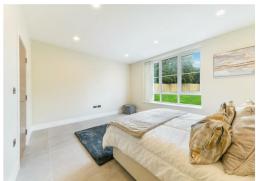

#### INTERNAL FINISHES

- Walnut internal doors
- · Brushed chrome door handles
- Full height wall tiles to bathroom
- Tiled splashbacks to cloakrooms/WC
- · Walls and ceilings painted matt white
- Square edge skirtings & architraves and internal joinery painted in white satinwood throughout.
- Flooring finishes to living area, kitchen, bathroom, en-suite and WC to be engineered wood, tiled or vinyl. Subject to availability and stage of construction at reservation, purchasers may be able to make their own flooring choices to personalise their home. Please speak to our Sales Advisers for further details.

### **IMAGES**

Please note that the images used in this property listing are for illustration only and are of the show unit 1B Kings House

Whilst we endeavour to make our sales particulars accurate and reliable, however, they do not constitute or form part of an offer or any contract and none is to be relied upon as statements of representation or fact. The services, systems and appliances listed in this specification have not been tested by us and no guarantees as to their operating ability or efficiency are given. All measurements have been taken as guide to prospective buyers only, and are not precise. If you require clarification or further information on any points, please contact us, especially if you are travelling some distance to view.