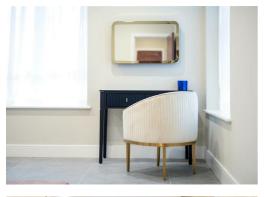

#### INTERNAL FINISHES

- Walnut internal doors
- · Brushed chrome door handles
- Full height wall tiles to bathroom
- Tiled splashbacks to cloakrooms/WC
- · Walls and ceilings painted matt white
- Square edge skirtings & architraves and internal joinery painted in white satinwood throughout.
- Flooring finishes to living area, kitchen, bathroom, en-suite and WC to be engineered wood, tiled or vinyl. Subject to availability and stage of construction at reservation, purchasers may be able to make their own flooring choices to personalise their home. Please speak to our Sales Advisers for further details.

### **IMAGES**

Please note that the images used in this property listing are for illustration only and are of the show unit 1B Kings House

Whilst we endeavour to make our sales particulars accurate and reliable, however, they do not constitute or form part of an offer or any contract and none is to be relied upon as statements of representation or fact. The services, systems and appliances listed in this specification have not been tested by us and no guarantees as to their operating ability or efficiency are given. All measurements have been taken as guide to prospective buyers only, and are not precise. If you require clarification or further information on any points, please contact us, especially if you are travelling some distance to view.