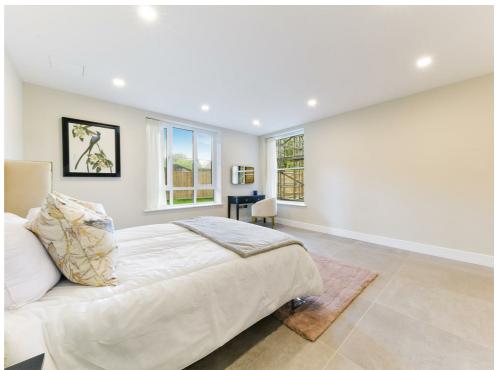

#### INTERNAL FINISHES

- Walnut internal doors
- · Brushed chrome door handles
- Full height wall tiles to bathroom
- Tiled splashbacks to cloakrooms/WC
- · Walls and ceilings painted matt white
- Square edge skirtings & architraves and internal joinery painted in white satinwood throughout.
- Flooring finishes to living area, kitchen, bathroom, en-suite and WC to be engineered wood, tiled or vinyl. Subject to availability and stage of construction at reservation, purchasers may be able to make their own flooring choices to personalise their home. Please speak to our Sales Advisers for further details.

### **IMAGES**

Please note that the images used in this property listing are for illustration only and are of the show unit 1B Kings House

Whilst we endeavour to make our sales particulars accurate and reliable, however, they do not constitute or form part of an offer or any contract and none is to be relied upon as statements of representation or fact. The services, systems and appliances listed in this specification have not been tested by us and no guarantees as to their operating ability or efficiency are given. All measurements have been taken as guide to prospective buyers only, and are not precise. If you require clarification or further information on any points, please contact us, especially if you are travelling some distance to view.