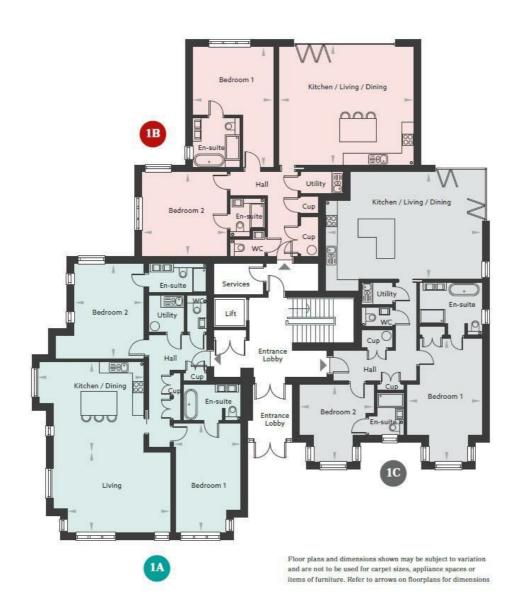

# Furze Hill Tadworth, Surrey KT20 6EP

SHOW UNIT OPEN DAY FROM 1000 - 1600 SATURDAY 20TH APRIL. Winscombe Court is a prestigious development of two-bedroom luxury apartments and penthouses in the heart of Surrey's sought-after London commuter belt. With Kingswood station just 0.3 miles away, this is an exciting opportunity to own an exceptional home that has easy access to both the buzzing UK capital and the rolling countryside of the North Downs. Designed with inspiration and built to exceptionally high standards, these stylish, high spec apartments provide well-planned living space and a host of creature comforts. They're divided over two elegant low-rise buildings which blend seamlessly with their surroundings. Apartment IB is a TWO DOUBLE BEDROOM, GROUND FLOOR luxury apartment offering PRIVATE PATIO, two allocated parking spaces.