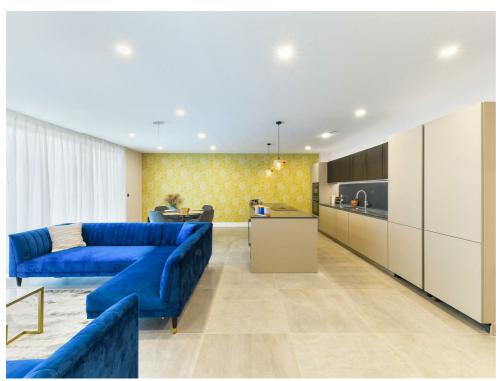

#### **KITCHEN**

- The kitchen is fitted with a range of designer wall and floor cabinets, high grade work surfaces, upstands and splashbacks by Project kitchens
- Fully integrated appliances by Siemans
- Utility rooms are fitted with a range of complimenting cabinets & laminate work surface, with space for a free standing washing machine and tumble dryer

### **IMAGES**

Please note that the images used in this property listing are for illustration only and are of the show unit 1B Kings House

Whilst we endeavour to make our sales particulars accurate and reliable, however, they do not constitute or form part of an offer or any contract and none is to be relied upon as statements of representation or fact. The services, systems and appliances listed in this specification have not been tested by us and no guarantees as to their operating ability or efficiency are given. All measurements have been taken as guide to prospective buyers only, and are not precise. If you require clarification or further information on any points, please contact us, especially if you are travelling some distance to view.