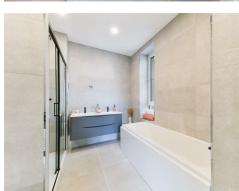

# BATHROOM, EN-SUITE & CLOAKROOM/WC

- · Contemporary white sanitaryware with black fittings
- · Wall hung WC with soft close seat
- · Black dual flush plate
- Back to wall close coupled WC
- · Ceramic basin with wall hung vanity unit with single draw
- Contemporary white bath with multifunction shower, hose, bath filler & pop up waste
- Single taps to bath and basin
- En-suite shower enclosures with fixed fitting round black shower head and concealed black shower valve
- · Clear glass and black shower screens
- · Heated black towel rail

### **IMAGES**

Please note that the images used in this property listing are for illustration only and are of the show unit 1B Kings House

Whilst we endeavour to make our sales particulars accurate and reliable, however, they do not constitute or form part of an offer or any contract and none is to be relied upon as statements of representation or fact. The services, systems and appliances listed in this specification have not been tested by us and no guarantees as to their operating ability or efficiency are given. All measurements have been taken as guide to prospective buyers only, and are not precise. If you require clarification or further information on any points, please contact us, especially if you are travelling some distance to view.